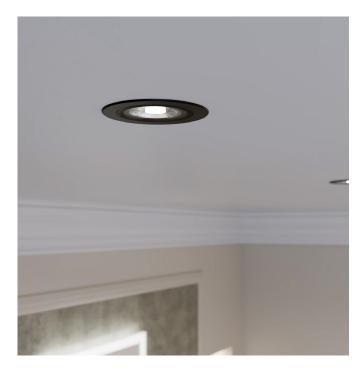

## **CARA NATURAL WHITE**

Introducing the Cara Natural White downlight, featuring super slim interchangeable bezels that effortlessly clip on and off. This versatile and stylish lighting solution is perfect for any modern home, offering both functionality and elegance.