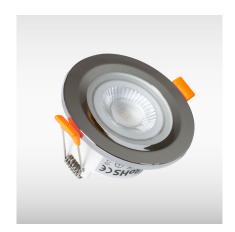

## **CARA NATURAL WHITE**

Introducing the Cara Natural White downlight, featuring super slim interchangeable bezels that effortlessly clip on and off. This versatile and stylish lighting solution is perfect for any modern home, offering both functionality and elegance.

| BENEFITS                                             |
|------------------------------------------------------|
| Easy-to-change bezels for a customizable look        |
| Multiple finishes to choose from                     |
| Fully tested to 30, 60, 90 minutes fire rating       |
| IP65 rating for Kitchen or Bathroom use              |
| Sleek and slim design fits seamlessly into any decor |
| No earth required for installation                   |

| KEY FEATURES                               |
|--------------------------------------------|
| 38° beam angle                             |
| Dimmable from 5-100%                       |
| IP65 rating for Kitchen or Bathroom use    |
| Easy installation into 60mm routed hole    |
| Double insulated for additional protection |