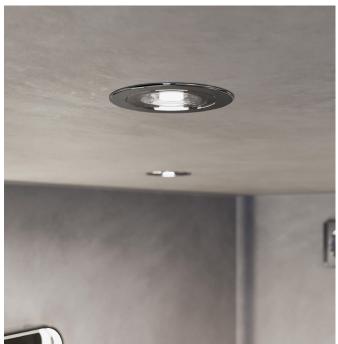

## **CARA NATURAL WHITE**

Introducing the Cara Natural White downlight, featuring super slim interchangeable bezels that effortlessly clip on and off. This versatile and stylish lighting solution is perfect for any modern home, offering both functionality and elegance.

| BENEFITS                                             |
|------------------------------------------------------|
| Easy-to-change bezels for a customizable look        |
| Multiple finishes to choose from                     |
| Fully tested to 30, 60, 90 minutes fire rating       |
| IP65 rating for Kitchen or Bathroom use              |
| Sleek and slim design fits seamlessly into any decor |
| No earth required for installation                   |