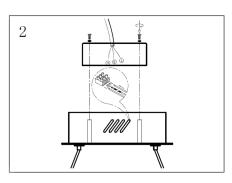

# 1 x BELLATRIX RECTANGULAR CRUSHED CRYSTAL PENDANT LIGHT

Remove all packaging material from the product and be careful not to throw away accessories that may be hidden within the packaging material. To help with assembly, lay the fitting on its side on a smooth surface.