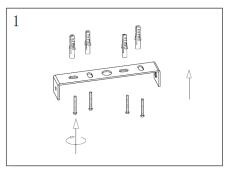

Remove the mounting bracket from the canopy by loosening the screws on the side. Use the mounting bracket as a template to mark the screw positions on the ceiling.

Install the mounting bracket onto the ceiling using the mounting screws and wall plugs provided.