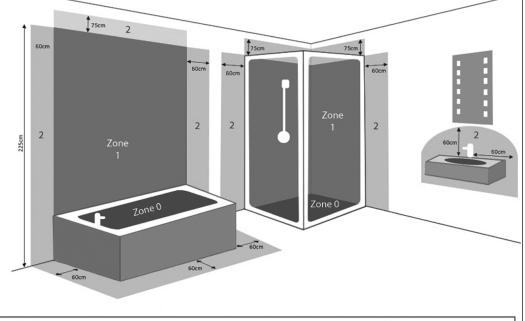

# **ZONE**

- Inside the bath or shower.

  Must be SELV (12V max.)
  due to water submersion.
  Minimum rating of IP67.
- 225cm above the bath or shower. Minimum rating of IP44.
- The area stretching to 60cm outside the bath or shower and 60cm from water outlet of sink. An IP rating of at least IP44 is required.

The light fitting is suitable for installation in zone 2 and the outside zones.

 $\textbf{OUTSIDE ZONES}. \ Anywhere \ outside \ zones \ 0, \ 1 \ \& \ 2. \ Where \ water \ jets \ are \ not \ used \ for \ cleaning \ purposes, the \ general \ rules \ of \ BS7671 \ apply.$ 