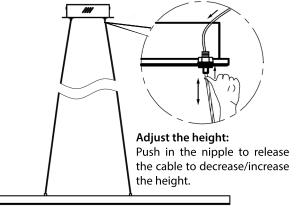

side on a smooth surface.



Remove the mounting bracket from the canopy by loosening the screws on the side. Use the mounting bracket as a template to mark the screw positions on the ceiling.

Install the mounting bracket onto the ceiling using the mounting screws and wall plugs provided.



Install the canopy onto the mounting bracket by tightening the screws on the side.

After installation, switch on the fitting to test.



Unscrew the metal box from the canopy. Connect the mains supply wire to the junction box. Ensure the wires are secure and no bare wires are exposed. Screw the metal box to canopy and make sure the junction box is inside the metal box.

Mains Supply Wire
Earth - Yellow/Green (#)
Neutral - Blue or Black
Live - Brown or Red

Fitting Wire
Yellow/Green or 🖺
Blue
Brown



# **ZONE**

- Inside the bath or shower.

  Must be SELV (12V max.)
  due to water submersion.
  Minimum rating of IP67.
- 225cm above the bath or shower. Minimum rating of IP44.
- The area stretching to 60cm outside the bath or shower and 60cm from water outlet of sink. An IP rating of at least IP44 is required.

The light fitting is suitable for installation in zone 2 and the outside zones.



 $\textbf{OUTSIDE ZONES}. \ Anywhere \ outside \ zones \ 0, \ 1 \ \& \ 2. \ Where \ water \ jets \ are \ not \ used \ for \ cleaning \ purposes, the \ general \ rules \ of \ BS7671 \ apply.$ 

## **Maintenance & Care**

- Ensure that the power is disconnected prior to cleaning.
- To keep the finish of this product, wipe over with soft cloth periodically.
- Do not use harsh chemical solvents, this