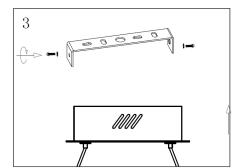

Remove the mounting bracket from the canopy by loosening the screws on the side. Use the mounting bracket as a template to mark the screw positions on the ceiling.

Install the mounting bracket onto the ceiling using the mounting screws and wall plugs provided.

Install the canopy onto the mounting bracket by tightening the screws on the side.

After installation, switch on the fitting to test.

Unscrew the metal box from the canopy. Connect the mains supply wire to the junction box. Ensure the wires are secure and no bare wires are exposed. Screw the metal box to canopy and make sure the junction box is inside the metal box.