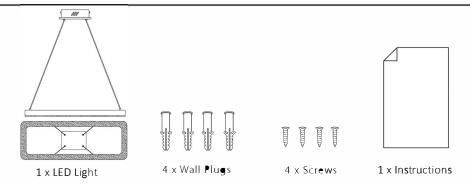

# Components Tools required

1 x Screw driver 1 x Power Drill

# 1 x BELLATRIX RECTANGULAR CRUSHED CRYSTAL PENDANT LIGHT

Remove all packaging material from the product and be careful not to throw away accessories that may be hidden within the packaging material. To help with assembly, lay the fitting on its side on a smooth surface.

Remove the mounting bracket from the canopy by loosening the screws on the side. Use the mounting bracket as a template to mark the screw positions on the ceiling.

Install the mounting bracket onto the ceiling using the mounting screws and wall plugs provided.

Install the canopy onto the mounting bracket by tightening the screws on the side.

After installation, switch on the fitting to test.

Unscrew the metal box from the canopy. Connect the mains supply wire to the junction box. Ensure the wires are secure and no bare wires are exposed. Screw the metal box to canopy and make sure the junction box is inside the metal box.