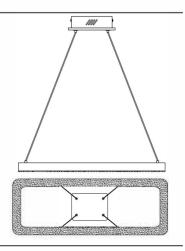

# INSTALLATION INSTRUCTIONS

1 x BELLATRIX
RECTANGULAR
CRUSHED CRYSTAL
PENDANT LIGHT

**CODE: SE32001W0** 

**IMPORTANT:** Please read these instructions before commencing installation and retain for future reference.

# 1 x BELLATRIX RECTANGULAR CRUSHED CRYSTAL PENDANT LIGHT

Remove all packaging material from the product and be careful not to throw away accessories that may be hidden within the packaging material. To help with assembly, lay the fitting on its side on a smooth surface.